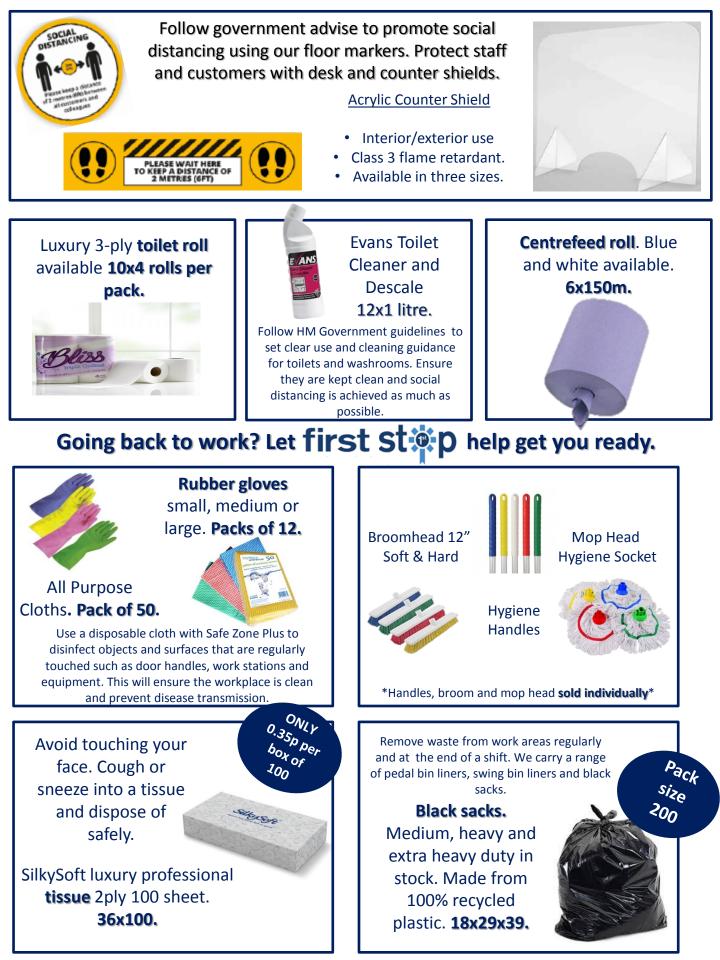

## Let us be your **first step** in staying Covid-19 secure.

Follow HM Government guidelines on hand hygiene, cleaning and social distancing procedures and provide a safe environment for staff and customers.

Use signs and posters to promote good hand hygiene. Provide hand sanitiser in multiple locations including entry and exit points in addition to hand wash facilities. The cleaner your hands, the lower your chance of catching and spreading the virus.

## **Face Masks**

The European Centre for Disease Prevention and Control says non-surgical face masks might help stop the spread of coronavirus.

- Latex Free elasticated loops.
  - Packs of 50.
  - Protection for your staff.