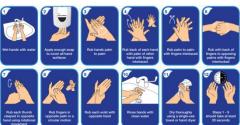

**Evans Hand Sanitiser** Quick acting and highly effective 70% alcohol based hand sanitiser. Kills bacteria and enveloped viruses. Rapidly evaporates from hands.

Available in 5 litre, 500ml or 75ml.

Download our free guides to hand washing and using sanitiser . Available on our website www.firststopsuppplies.co.uk