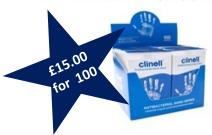

Clinell Antibacterial Hand Wipes are dermatologically tested, containing aloe vera and moisturisers to help maintain healthy skin. Use anytime to rapidly disinfect hands without the need for soap and water. Rub thoroughly covering all areas of hand. Discard wipe and continue rubbing until hands are dry.

Sold in boxes of 100 individually wrapped wipes

Please note we can only accept card payments. Payments must be made prior to delivery.