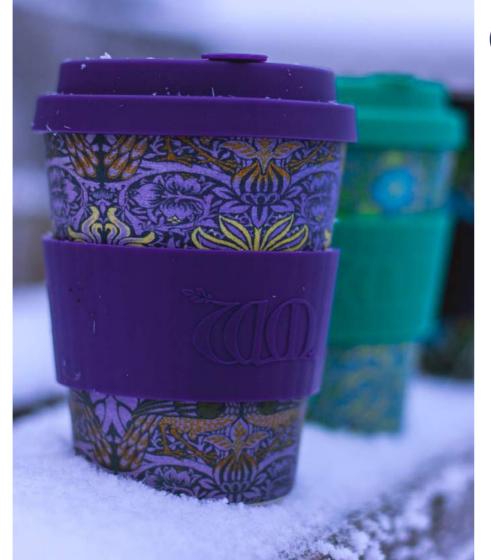

Morning Coffee (12oz)

Amstel (12oz)

"Have nothing in your house that you do not know to be useful, or believe to be bentiful"

William Morris is widely recognised as one of the most cultural figures of Victorian-era England. Artist, Master print maker, writer and social activist, he was associated with the British Arts and Crafts movement and contributed to the revival and preservation of traditional textile arts and production methods during the Industrial Revolution. He also held a deep respect for the environment and its preservation. Useful and beautiful, our collaboration with William Morris Gallery embodies all that he held true, making them true functional classics for our times.

Blackthorn

Peacock

Seaweed Marine

Wandle

Walthamstow

Earthly Paradise

Kelmscott