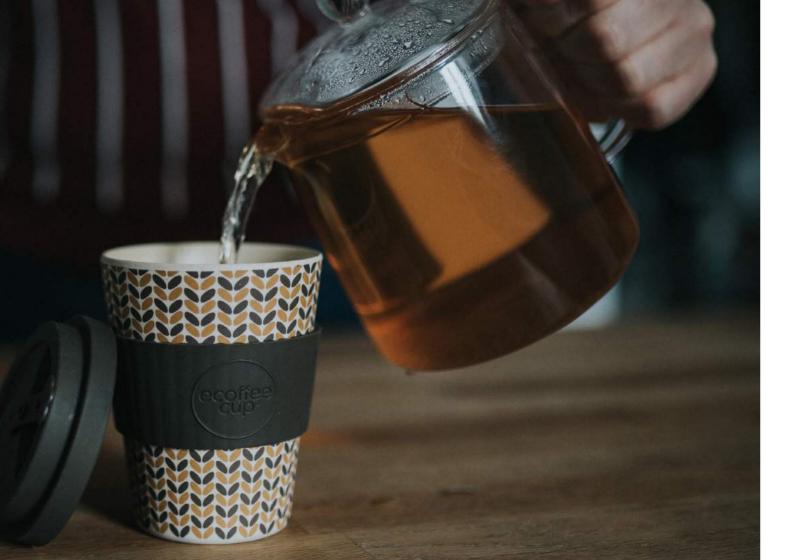

## CHOOSE TO RE-USE

Each year over 300 billion single-use cups are manufactured globally. Due to their plastic content 99% will never be recycled. Most will end up in landfill or, worse still, in our waterways and oceans. Each time you choose to re-use, even just once a week, you will be helping in the fight against single-use waste. Imagine the massive difference we could make if everyone did the same. Light, bright and beautiful to drink from, with no metal or plastic after-taste, with Ecoffee Cup it's easy to Choose to Re-use every single day.