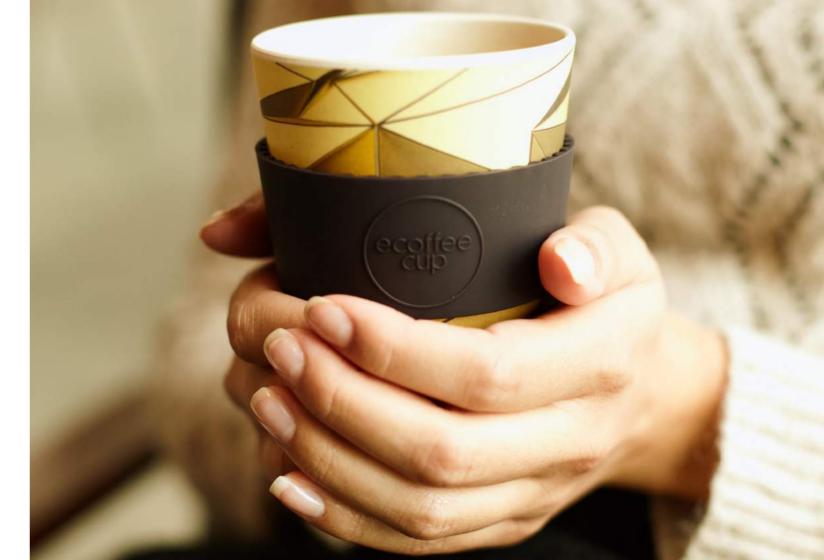

## CHOOSE TO RE-USE

Each year over 300 billion single-use cups are manufactured globally. Due to their plastic content 99% will never be recycled. Most will end up in landfill or, worse still, in our waterways and oceans. Each time you choose to re-use, even just once a week, you will be helping in the fight against single-use waste. Imagine the massive difference we could make if everyone did the same. Light, bright and beautiful to drink from, with no metal or plastic after-taste, with Ecoffee Cup it's easy to Choose to Re-use every single day.

## The Ecoffee Cup Difference

- Re-use cuts daily consumer waste
- Four sizes, over 100 different designs
- Made with sustainable bamboo fibre
- Renewable, fast growing material
  - Taste neutral
  - ISO9001 production facility
- Valid SEDEX and BSCI audits
- LFGB, FDA, Japan food contact compliant
  - Reusable over and over again
    - Resealable 'no-drip' lid
    - Fully dishwasher safe