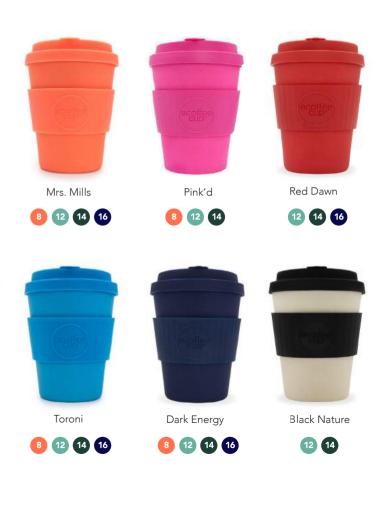

## The Ecoffee Cup Difference

- Re-use cuts daily consumer waste
- Four sizes, over 100 different designs
- Made with sustainable bamboo fibre
- Renewable, fast growing material
  - Taste neutral
  - ISO9001 production facility
- Valid SEDEX and BSCI audits
- LFGB, FDA, Japan food contact compliant
  - Reusable over and over again
    - Resealable 'no-drip' lid
    - Fully dishwasher safe