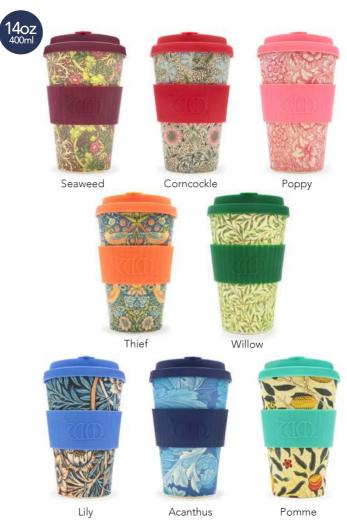

Morning Coffee (12oz)

Amstel (12oz)

"Have nothing in your house that you do not know to be useful, or believe to be bentiful"

William Morris is widely recognised as one of the most cultural figures of Victorian-era England. Artist, Master print maker, writer and social activist, he was associated with the British Arts and Crafts movement and contributed to the revival and preservation of traditional textile arts and production methods during the Industrial Revolution. He also held a deep respect for the environment and its preservation. Useful and beautiful, our collaboration with William Morris Gallery embodies all that he held true, making them true functional classics for our times.

Blackthorn

Peacock

Seaweed Marine

Wandle

Walthamstow

Earthly Paradise

Kelmscott