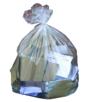

#### Clear Sacks 18"x29"x39"

These medium duty clear sacks are designed for selective waste collection.

Use for household, industrial, general purpose waste.