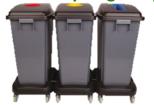

## **60 Litre Recycling Dolly Bin**

A quality, efficient and easily managed recycling system which is ideal for use in office environments.

Kit contains x3 grey bins, x3 Dollies, x1 blue, x1 red and x1 yellow lid