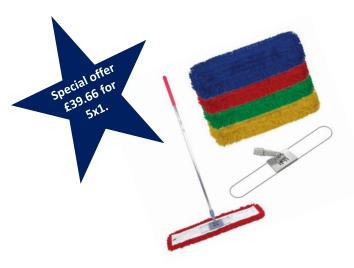

## **Sweeper Complete Blue** Mop Kit 40cm

Colour coded dust control sweepers with aluminium handles, break-frame and acrylic sweeper heads. Lightweight for ease of use, the mop heads are available in a range of sizes for efficient and effective dust control. Replacement components are available. The kit comprises a handle, frame and mop head.