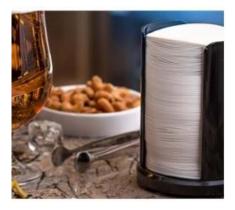

## **Plastic Coaster Dispenser**

Plastic coaster dispensers are available with a custom print, offering the perfect cost-effective marketing opportunity, whilst keeping your counter tidy and reducing waste.