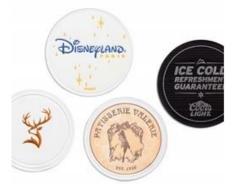

## **Multi-ply Tissue Coasters**

Personalised drinks coasters , primarily manufactured from multi-ply white tissue, with an option of an additional 1-ply wax waterproof barrier on the back.

Tissue coasters can be custom printed with a 1-4 spot colour ink logo to match any Pantone colour.

A selection of coloured tissue is also available as well as various other materials suitable for coasters.

## **Hot Foil Printed Coaster**

Foil printed coasters are a luxurious alternative to ink printed coasters.

A range of standard foil colours include metallic gold and silver plus various other opaque colours - please contact us for details about the colours available.