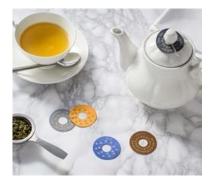

#### **Tea Pot Markers**

For establishments offering a range of loose leaf teas on their menu, tea pot markers (tea pot tags) can be customised with the different kinds of tea offered.

The design enables the marker to be placed on the tea pot lid.