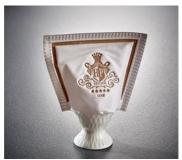

#### **Tea & Coffee Pot Holders**

Made from multi-ply tissue to offer protection from hot handles of tea and coffee pots.

Our standard size is 120 x 100mm, though other sizes are available.

This product can be custom printed in 1 or 2 ink colours or branded with a hot foil logo for luxurious effect.

A stock design, made from white tissue with an embossed pattern is also available