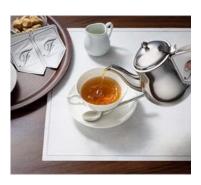

#### **Tea Pot Markers**

For establishments offering a range of loose leaf teas on their menu, tea pot markers (tea pot tags) can be customised with the different kinds of tea offered.

The design enables the marker to be placed on the tea pot lid.