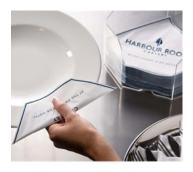

#### **Tea & Coffee Pot Holders**

Made from multi-ply tissue to offer protection from hot handles of tea and coffee pots.

Our standard size is 120 x 100mm, though other sizes are available.

This product can be custom printed in 1 or 2 ink colours or branded with a hot foil logo for luxurious effect.

A stock design, made from white tissue with an embossed pattern is also available